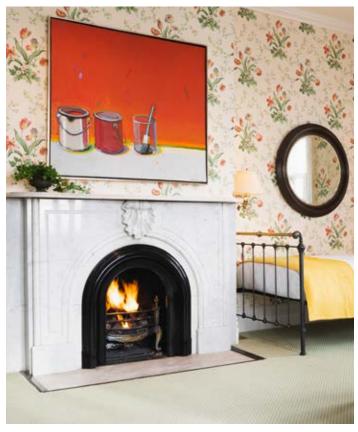

#### The Aurora Inn built in 1833, restored in 2003

Nancy Richmond Eagles, Charles Loring Elliott.

Left: William D. Eagles, Charles Loring Elliott. Right: High Season Granville, Paul Hamilton.

Mrs. Eagles, Charles Loring Elliott.

John Eagles, Charles Loring Elliott.

Scenic Murals of Aurora, New York, Glenn Moore Shaw.

1

Scenic Murals of Aurora, New York (detail), Glenn Moore Shaw.

The murals in their original location in the Aurora Inn lobby.