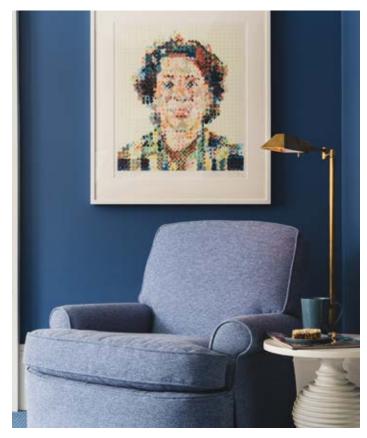

#### The Aurora Inn built in 1833, restored in 2003

Nancy Richmond Eagles, Charles Loring Elliott.

Left: William D. Eagles, Charles Loring Elliott. Right: High Season Granville, Paul Hamilton.

Mrs. Eagles, Charles Loring Elliott.

John Eagles, Charles Loring Elliott.

Scenic Murals of Aurora, New York, Glenn Moore Shaw.

1

Scenic Murals of Aurora, New York (detail), Glenn Moore Shaw.

The murals in their original location in the Aurora Inn lobby.