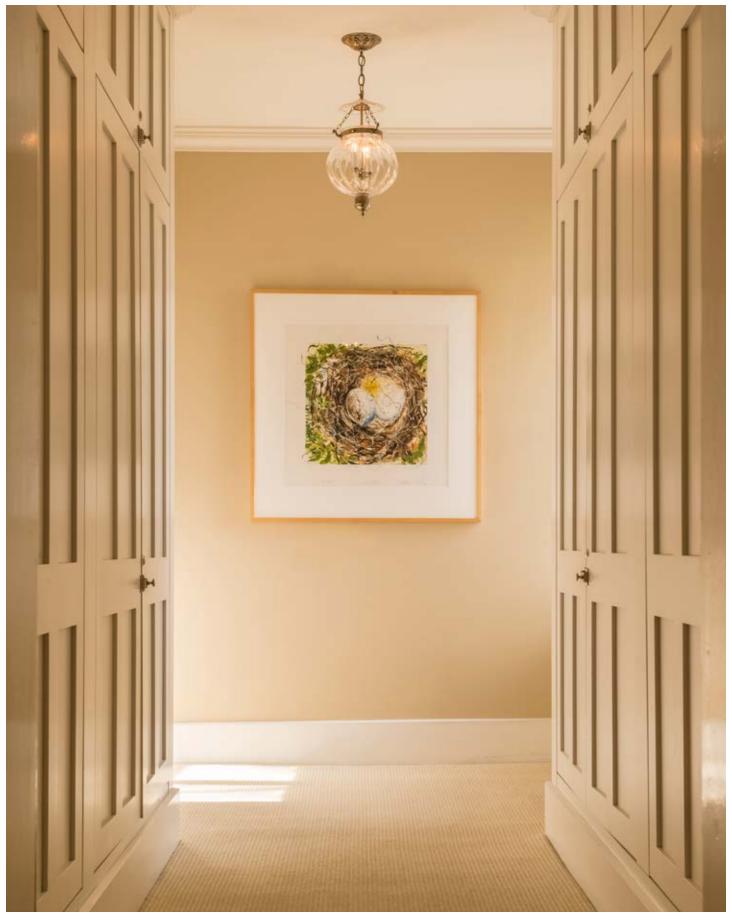

#### E.B. Morgan House BUILT IN 1858, RESTORED IN 2005

*Nest*, Katherine Bowling.

Left: *E.B. Morgan*, Bayerd H. Tyler.

Three Reds, Raimonds Straprans.

Left: Still Life from New Zealand, Phillip Sutton. Right: Still Life in the Sun, Robert Frame.

### E.B. Morgan House

• Indicates photo included in this book

| OCATION          | ARTIST             | TITLE                                                     |
|------------------|--------------------|-----------------------------------------------------------|
| ibrary           | Bayerd H. Tyler    | E.B. Morgan                                               |
| ibrary           | Mary Alice Wimmer  | Silver Trio                                               |
| arlor            | Scottie Parsons    | Lost Cantos Cross Africa                                  |
| arlor            | Phillip Sutton     | Still Life from New Zealand $ullet$                       |
| Dining Room      | Gabriel Goddard    | Laveuses •                                                |
| Dining Room      | Robert Frame       | Still Life in the Sun                                     |
| ntry Hall        | Miriam Schapiro    | Robespierre's Niece                                       |
| irst Floor Hall  | Cynthia Weiss      | Harv's View II                                            |
| irst Floor Hall  | Cynthia Weiss      | Harv's View III                                           |
| irst Floor Hall  | Cynthia Weiss      | Bare Fields III                                           |
| irst Floor Hall  | Cynthia Weiss      | Bare Fields IV                                            |
| irst Floor Hall  | Cynthia Weiss      | Bare Fields V                                             |
| irst Floor Hall  | Cynthia Weiss      | Bare Fields VI                                            |
| nnkeeper Room    | David Walker       | Apples on Branch                                          |
| nnkeeper Room    | Dorothy Knowles    | Towering Clouds in Blue Sky                               |
| owder Room       | Susan Bush         | Women with Green Cats                                     |
| owder Room       | Sandra Freckleton  | All Over Red                                              |
| Suestroom One    | Jim Dine           | To the Lake                                               |
| econd Floor Hall | David Hockney      | Van Gogh's Chair                                          |
| econd Floor Hall | David Hockney      | Chair with Book on Red Carpet                             |
| econd Floor Hall | David Hockney      | Steel Stool with Newspaper                                |
| econd Floor Hall | David Hockney      | Wooden Stool with Book                                    |
| econd Floor Hall | Katherine Bowling  | Nest 1 •                                                  |
| econd Floor Hall | Unknown            | Women with Baskets of Apples                              |
| Guestroom Two    | Cynthia Nartonis   | Pear, No. 14 •                                            |
| Guestroom Two    | Cynthia Nartonis   | Pear, No. 15 •                                            |
| Guestroom Three  | Raimonds Straprans | Three Reds •                                              |
| Guestroom Four   | Raimonds Straprans | A Somewhat Conventional Study of a One Gallon Can $ullet$ |
| Guestroom Four   | James Aponovich    | Still Life with Beets                                     |
| Guestroom Five   | Raimonds Straprans | Still Life with Unruly Cherries                           |
| Suestroom Five   | David Wander       | Tomorrow                                                  |