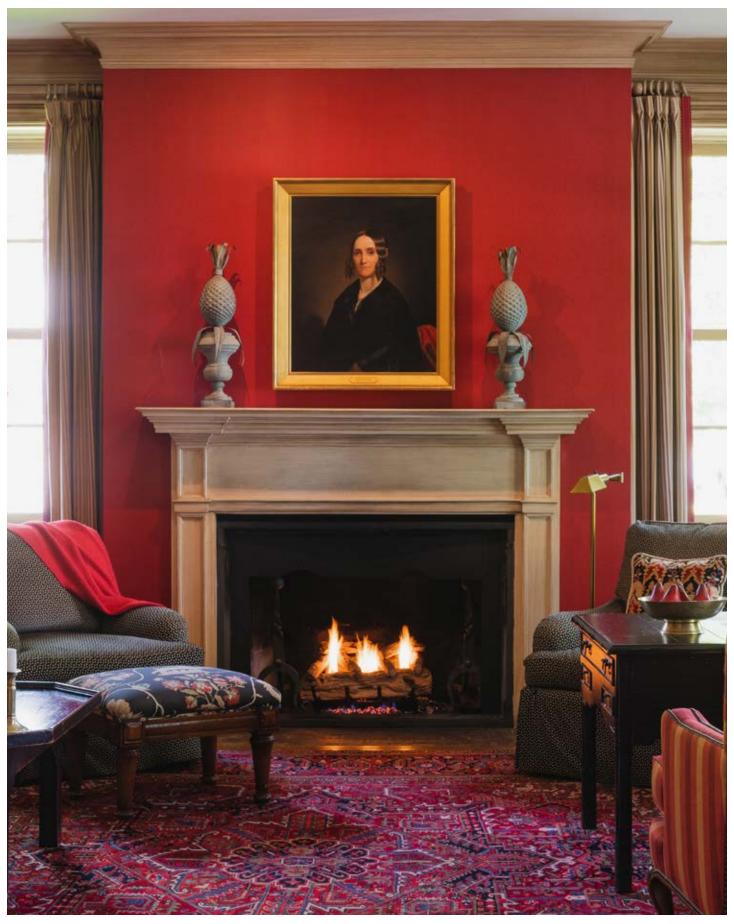

#### The Aurora Inn built in 1833, restored in 2003

Nancy Richmond Eagles, Charles Loring Elliott.

Left: William D. Eagles, Charles Loring Elliott. Right: High Season Granville, Paul Hamilton.

Mrs. Eagles, Charles Loring Elliott.

John Eagles, Charles Loring Elliott.

Scenic Murals of Aurora, New York, Glenn Moore Shaw.

1

Scenic Murals of Aurora, New York (detail), Glenn Moore Shaw.

The murals in their original location in the Aurora Inn lobby.