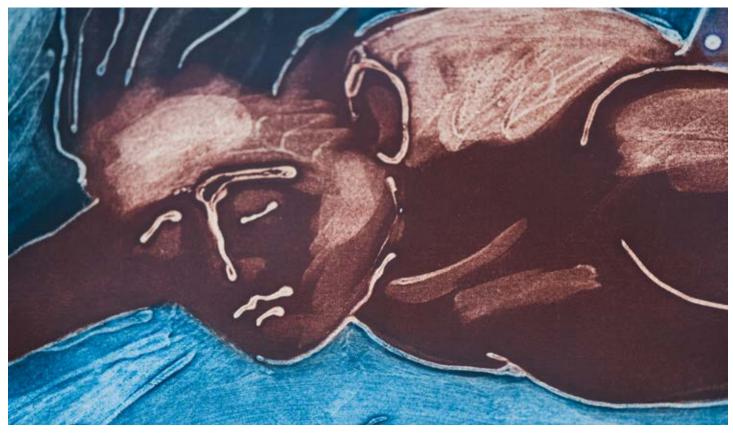

Left: Big Blooms: Gigi, Paul Lange. Center: Apple Tree, Jennifer Bartlett.

Left: Diver, Right: Man, Emma Amos.

Man (detail), Emma Amos.

Desires (detail), Hal Larsen.

*Mirror*, Jennifer Bartlett.

Gaiai M II, Don Nice.

Desires, Hal Larsen.

Left: Sideways Glance, Rosalind Stracey. Center: Classic Bathrobe, Jim Dine.

Sledding (detail), Paula Schuette Kraemer.

Left: Cookout, Right: Sledding, Paula Schuette Kraemer.

*Cookout*, Paula Schuette Kraemer.