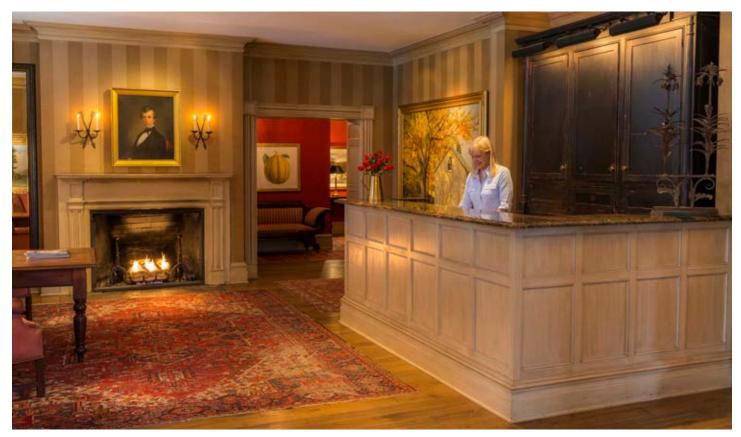

#### The Aurora Inn built in 1833, restored in 2003

Nancy Richmond Eagles, Charles Loring Elliott.

Left: William D. Eagles, Charles Loring Elliott. Right: High Season Granville, Paul Hamilton.

Mrs. Eagles, Charles Loring Elliott.

John Eagles, Charles Loring Elliott.

Scenic Murals of Aurora, New York, Glenn Moore Shaw.

1

Scenic Murals of Aurora, New York (detail), Glenn Moore Shaw.

The murals in their original location in the Aurora Inn lobby.