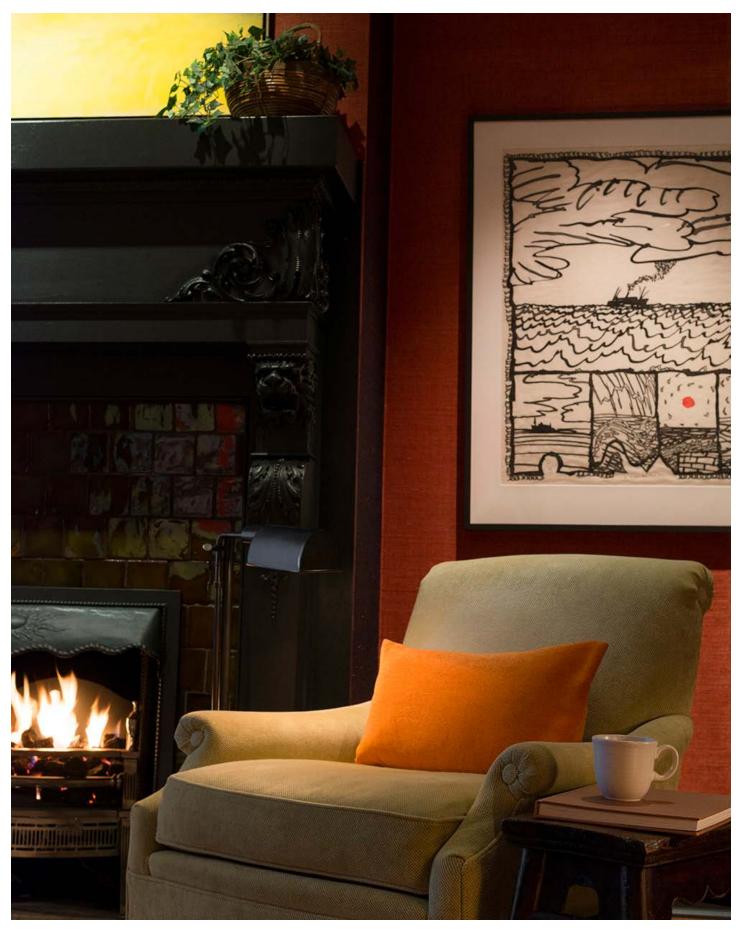

Left: Big Blooms: Gigi, Paul Lange. Center: Apple Tree, Jennifer Bartlett.

Left: Diver, Right: Man, Emma Amos.

Man (detail), Emma Amos.

Desires (detail), Hal Larsen.

*Mirror*, Jennifer Bartlett.

Gaiai M II, Don Nice.

Desires, Hal Larsen.

Left: Sideways Glance, Rosalind Stracey. Center: Classic Bathrobe, Jim Dine.

Sledding (detail), Paula Schuette Kraemer.

Left: Cookout, Right: Sledding, Paula Schuette Kraemer.

*Cookout*, Paula Schuette Kraemer.