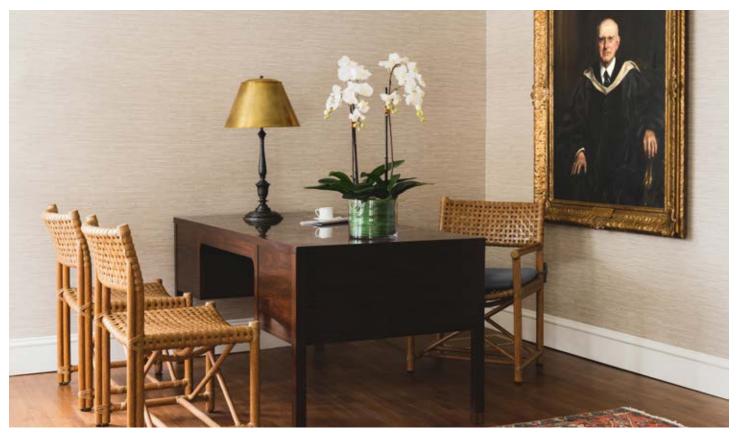

#### The Aurora Inn built in 1833, restored in 2003

Nancy Richmond Eagles, Charles Loring Elliott.

Left: William D. Eagles, Charles Loring Elliott. Right: High Season Granville, Paul Hamilton.

Mrs. Eagles, Charles Loring Elliott.

John Eagles, Charles Loring Elliott.

Scenic Murals of Aurora, New York, Glenn Moore Shaw.

1

Scenic Murals of Aurora, New York (detail), Glenn Moore Shaw.

The murals in their original location in the Aurora Inn lobby.