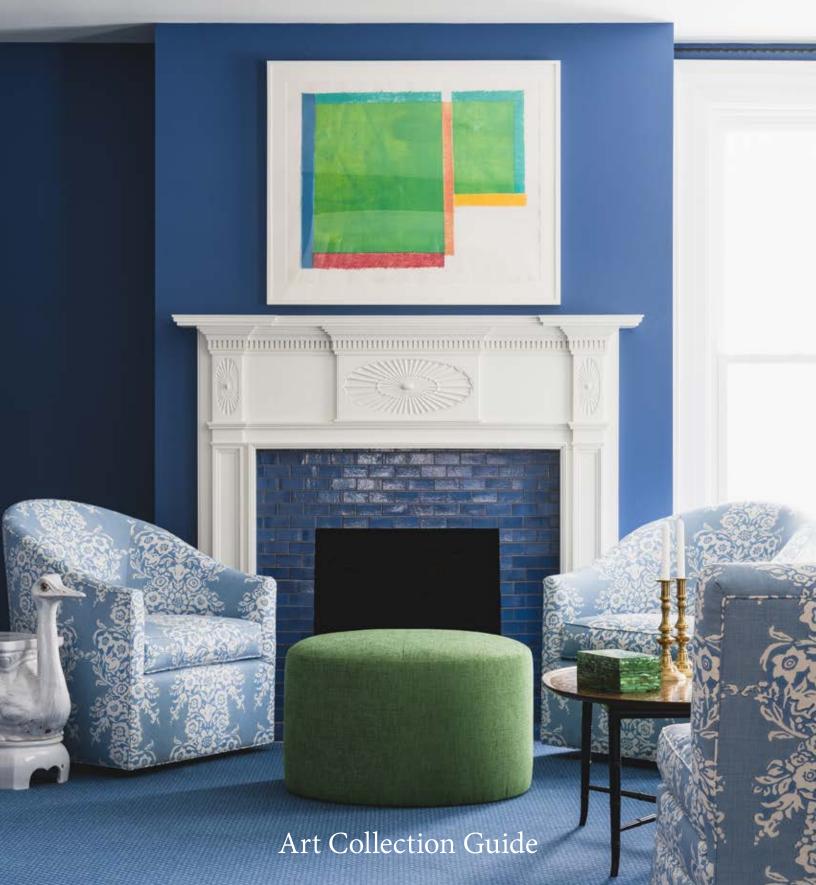

- 53 WALLCOURT HALL
- 61 AURORA COOKS!
- 65 REFERENCE LIST

Aurora illustrations by Maria Epine. Left: *Desires (detail)*, Hal Larsen. Front Cover: *K Series Green*, Gloria Garfinkel. Over 250 pieces of exceptional contemporary art from the personal collection of our founder, Pleasant T. Rowland, hang throughout the Inns of Aurora.

This extraordinary collection—including works by noted artists Romare Bearden, Chuck Close, Wayne Theibaud, Helen Frankenthaler, and David Hockney, among others—graces every guestroom, parlor, hallway, and bathroom throughout the resort, infusing each space with harmony, color, and creativity.