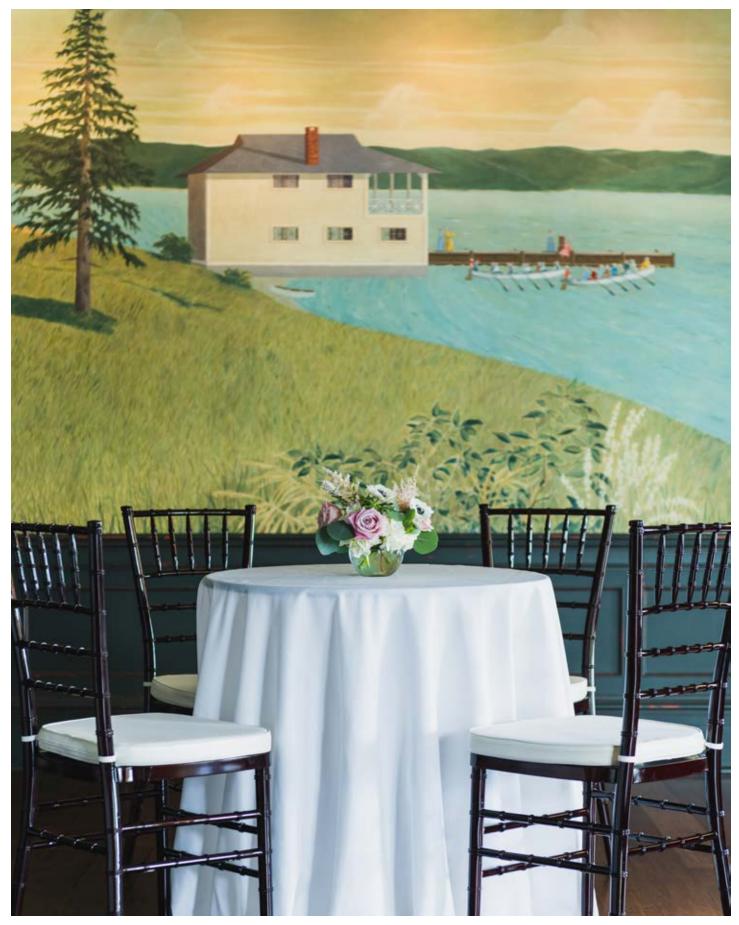

John Eagles, Charles Loring Elliott.

Scenic Murals of Aurora, New York, Glenn Moore Shaw.

1

Scenic Murals of Aurora, New York (detail), Glenn Moore Shaw.

The murals in their original location in the Aurora Inn lobby.

Scenic Murals of Aurora, New York (detail), Glenn Moore Shaw.