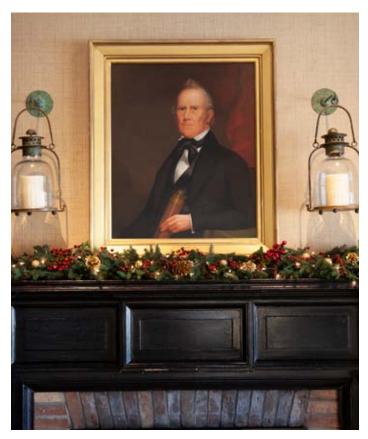

#### The Aurora Inn built in 1833, restored in 2003

Nancy Richmond Eagles, Charles Loring Elliott.

Left: William D. Eagles, Charles Loring Elliott. Right: High Season Granville, Paul Hamilton.

Mrs. Eagles, Charles Loring Elliott.

### The Aurora Inn

| LOCATION           | ARTIST                 | TITLE                                     |
|--------------------|------------------------|-------------------------------------------|
|                    |                        |                                           |
| Lobby              | Paul Hamilton          | High Season Granville 🔹                   |
| Lobby              | Charles Loring Elliott | William D. Eagles 🔹                       |
| Lobby              | John Barrows           | Hemlock Tree in Gray Weather              |
| Lobby              | John Barrows           | Cows in Pasture                           |
| Parlor             | Charles Loring Elliott | Nancy Eagles                              |
| Parlor             | John Barrows           | A June Morning                            |
| Parlor             | John Barrows           | Summer Landscape                          |
| Parlor             | John Barrows           | Looking Down Skaneateles Lake             |
| 1833 Kitchen & Bar | Charles Loring Elliott | John Eagles 🔸                             |
| 1833 Kitchen & Bar | Charles Loring Elliott | Mrs. Eagles •                             |
| 1833 Kitchen & Bar | John Barrows           | On Lake Ontario                           |
| Lakeside Room      | Glenn Moore Shaw       | Scenic Murals of Aurora, New York $ullet$ |
| Guestroom Halls    | Susan Barbash          | Botanical Series, 1–17                    |
| Lower Level Hall   | John Barrows           | Black Ash Trees                           |
| Lower Level Hall   | John Barrows           | Primeval Woods                            |
| Lower Level Hall   | John Barrows           | Beech Wood                                |
| Lower Level Hall   | John Barrows           | Old Sawmill Brook                         |