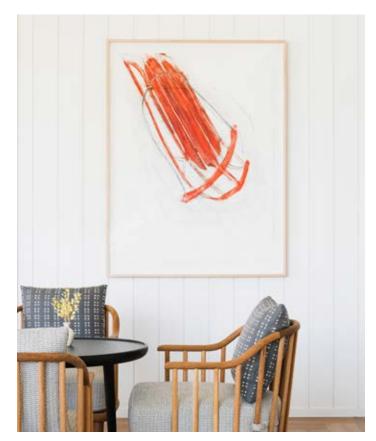

Left: Big Blooms: Gigi, Paul Lange. Center: Apple Tree, Jennifer Bartlett.

Left: Diver, Right: Man, Emma Amos.

Man (detail), Emma Amos.

Desires (detail), Hal Larsen.

*Mirror*, Jennifer Bartlett.

Gaiai M II, Don Nice.

Desires, Hal Larsen.

Left: Sideways Glance, Rosalind Stracey. Center: Classic Bathrobe, Jim Dine.

Sledding (detail), Paula Schuette Kraemer.

Left: Cookout, Right: Sledding, Paula Schuette Kraemer.

*Cookout*, Paula Schuette Kraemer.