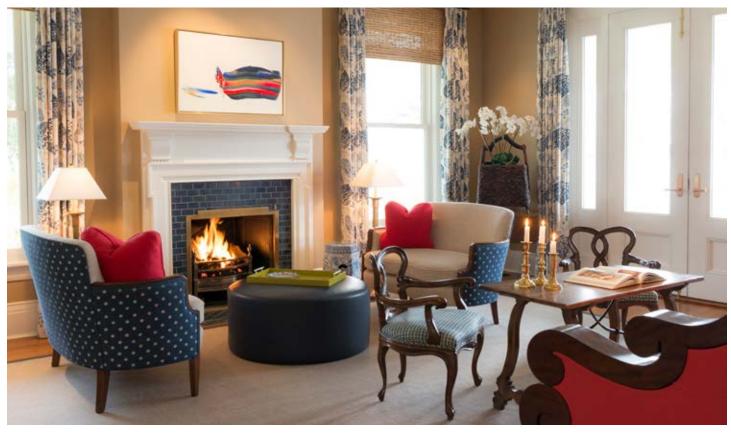

#### The Aurora Inn built in 1833, restored in 2003

Nancy Richmond Eagles, Charles Loring Elliott.

Left: William D. Eagles, Charles Loring Elliott. Right: High Season Granville, Paul Hamilton.

Mrs. Eagles, Charles Loring Elliott.

John Eagles, Charles Loring Elliott.

Scenic Murals of Aurora, New York, Glenn Moore Shaw.

1

Scenic Murals of Aurora, New York (detail), Glenn Moore Shaw.

The murals in their original location in the Aurora Inn lobby.