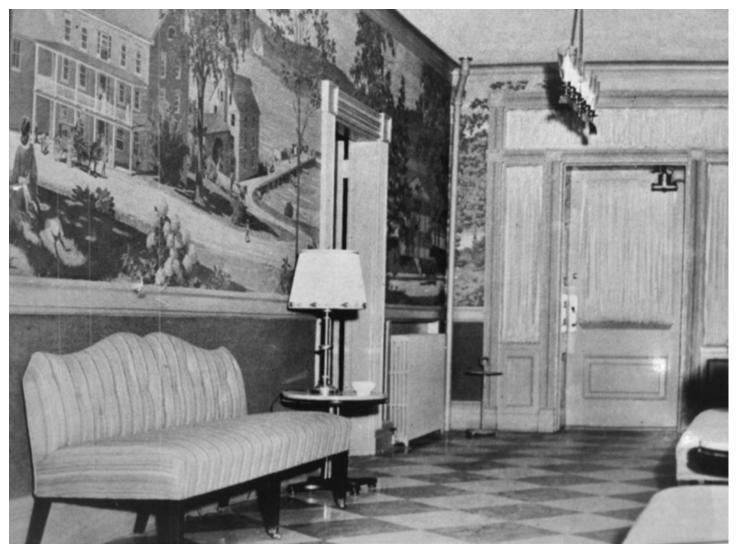

John Eagles, Charles Loring Elliott.

Scenic Murals of Aurora, New York, Glenn Moore Shaw.

1

Scenic Murals of Aurora, New York (detail), Glenn Moore Shaw.

The murals in their original location in the Aurora Inn lobby.