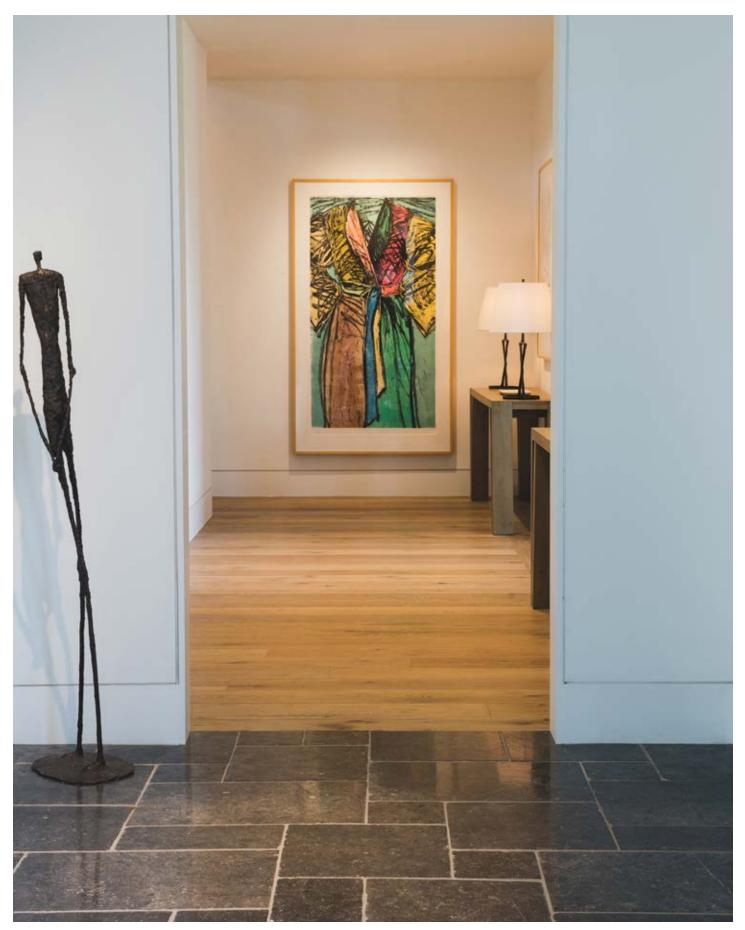

Left: Big Blooms: Gigi, Paul Lange. Center: Apple Tree, Jennifer Bartlett.

Left: Diver, Right: Man, Emma Amos.

Man (detail), Emma Amos.

Desires (detail), Hal Larsen.

*Mirror*, Jennifer Bartlett.

Gaiai M II, Don Nice.

Desires, Hal Larsen.

Left: Sideways Glance, Rosalind Stracey. Center: Classic Bathrobe, Jim Dine.

Sledding (detail), Paula Schuette Kraemer.

Left: Cookout, Right: Sledding, Paula Schuette Kraemer.

*Cookout*, Paula Schuette Kraemer.