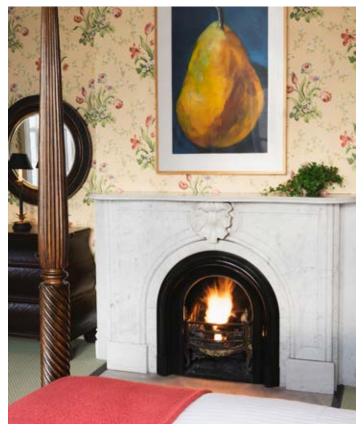

Laveuses, Gabriel Goddard.

A Somewhat Conventional Study of a One Gallon Can, Raimonds Straprans.

Pear, No.14 (detail), Cynthia Nartonis.

Pear, No.15, Cynthia Nartonis.

### E.B. Morgan House

• Indicates photo included in this book

| OCATION          | ARTIST             | TITLE                                                     |
|------------------|--------------------|-----------------------------------------------------------|
| ibrary           | Bayerd H. Tyler    | E.B. Morgan                                               |
| ibrary           | Mary Alice Wimmer  | Silver Trio                                               |
| arlor            | Scottie Parsons    | Lost Cantos Cross Africa                                  |
| arlor            | Phillip Sutton     | Still Life from New Zealand $ullet$                       |
| Dining Room      | Gabriel Goddard    | Laveuses •                                                |
| Dining Room      | Robert Frame       | Still Life in the Sun                                     |
| ntry Hall        | Miriam Schapiro    | Robespierre's Niece                                       |
| irst Floor Hall  | Cynthia Weiss      | Harv's View II                                            |
| irst Floor Hall  | Cynthia Weiss      | Harv's View III                                           |
| irst Floor Hall  | Cynthia Weiss      | Bare Fields III                                           |
| irst Floor Hall  | Cynthia Weiss      | Bare Fields IV                                            |
| irst Floor Hall  | Cynthia Weiss      | Bare Fields V                                             |
| irst Floor Hall  | Cynthia Weiss      | Bare Fields VI                                            |
| nnkeeper Room    | David Walker       | Apples on Branch                                          |
| nnkeeper Room    | Dorothy Knowles    | Towering Clouds in Blue Sky                               |
| owder Room       | Susan Bush         | Women with Green Cats                                     |
| owder Room       | Sandra Freckleton  | All Over Red                                              |
| Suestroom One    | Jim Dine           | To the Lake                                               |
| econd Floor Hall | David Hockney      | Van Gogh's Chair                                          |
| econd Floor Hall | David Hockney      | Chair with Book on Red Carpet                             |
| econd Floor Hall | David Hockney      | Steel Stool with Newspaper                                |
| econd Floor Hall | David Hockney      | Wooden Stool with Book                                    |
| econd Floor Hall | Katherine Bowling  | Nest 1 •                                                  |
| econd Floor Hall | Unknown            | Women with Baskets of Apples                              |
| Guestroom Two    | Cynthia Nartonis   | Pear, No. 14 •                                            |
| Guestroom Two    | Cynthia Nartonis   | Pear, No. 15 •                                            |
| Guestroom Three  | Raimonds Straprans | Three Reds •                                              |
| Guestroom Four   | Raimonds Straprans | A Somewhat Conventional Study of a One Gallon Can $ullet$ |
| Guestroom Four   | James Aponovich    | Still Life with Beets                                     |
| Guestroom Five   | Raimonds Straprans | Still Life with Unruly Cherries                           |
| Suestroom Five   | David Wander       | Tomorrow                                                  |