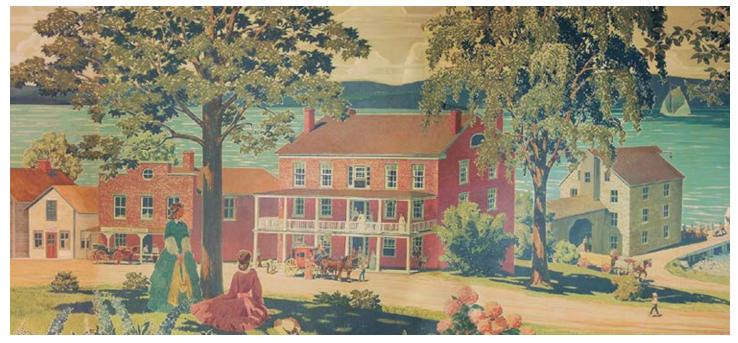

John Eagles, Charles Loring Elliott.

Scenic Murals of Aurora, New York, Glenn Moore Shaw.

1

Scenic Murals of Aurora, New York (detail), Glenn Moore Shaw.

The murals in their original location in the Aurora Inn lobby.

Scenic Murals of Aurora, New York (detail), Glenn Moore Shaw.

### The Aurora Inn

| LOCATION           | ARTIST                 | TITLE                                     |
|--------------------|------------------------|-------------------------------------------|
|                    |                        |                                           |
| Lobby              | Paul Hamilton          | High Season Granville 🔹                   |
| Lobby              | Charles Loring Elliott | William D. Eagles 🔹                       |
| Lobby              | John Barrows           | Hemlock Tree in Gray Weather              |
| Lobby              | John Barrows           | Cows in Pasture                           |
| Parlor             | Charles Loring Elliott | Nancy Eagles                              |
| Parlor             | John Barrows           | A June Morning                            |
| Parlor             | John Barrows           | Summer Landscape                          |
| Parlor             | John Barrows           | Looking Down Skaneateles Lake             |
| 1833 Kitchen & Bar | Charles Loring Elliott | John Eagles 🔸                             |
| 1833 Kitchen & Bar | Charles Loring Elliott | Mrs. Eagles •                             |
| 1833 Kitchen & Bar | John Barrows           | On Lake Ontario                           |
| Lakeside Room      | Glenn Moore Shaw       | Scenic Murals of Aurora, New York $ullet$ |
| Guestroom Halls    | Susan Barbash          | Botanical Series, 1–17                    |
| Lower Level Hall   | John Barrows           | Black Ash Trees                           |
| Lower Level Hall   | John Barrows           | Primeval Woods                            |
| Lower Level Hall   | John Barrows           | Beech Wood                                |
| Lower Level Hall   | John Barrows           | Old Sawmill Brook                         |